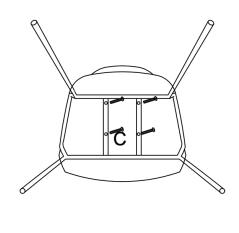

## **PARTS:**

| A  | В  | С                                                                                                                                                                                                                                                                                                                                                                                                                                                                                                                                                                                                                                                                                                                                                                                                                                                                                                                                                                                                                                                                                                                                                                                                                                                                                                                                                                                                                                                                                                                                                                                                                                                                                                                                                                                                                                                                                                                                                                                                                                                                                                                             | TOOL            | TOOL            |
|----|----|-------------------------------------------------------------------------------------------------------------------------------------------------------------------------------------------------------------------------------------------------------------------------------------------------------------------------------------------------------------------------------------------------------------------------------------------------------------------------------------------------------------------------------------------------------------------------------------------------------------------------------------------------------------------------------------------------------------------------------------------------------------------------------------------------------------------------------------------------------------------------------------------------------------------------------------------------------------------------------------------------------------------------------------------------------------------------------------------------------------------------------------------------------------------------------------------------------------------------------------------------------------------------------------------------------------------------------------------------------------------------------------------------------------------------------------------------------------------------------------------------------------------------------------------------------------------------------------------------------------------------------------------------------------------------------------------------------------------------------------------------------------------------------------------------------------------------------------------------------------------------------------------------------------------------------------------------------------------------------------------------------------------------------------------------------------------------------------------------------------------------------|-----------------|-----------------|
|    |    | € CONTROL CON | IMPACT DRILL    | THREAD LOCK     |
| X1 | X1 | X4                                                                                                                                                                                                                                                                                                                                                                                                                                                                                                                                                                                                                                                                                                                                                                                                                                                                                                                                                                                                                                                                                                                                                                                                                                                                                                                                                                                                                                                                                                                                                                                                                                                                                                                                                                                                                                                                                                                                                                                                                                                                                                                            | NOT<br>INCLUDED | NOT<br>INCLUDED |