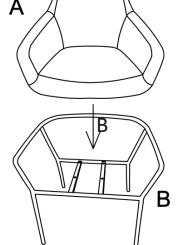

## **NOTES:**

To achieve the best results with the assembly of our base, we strongly recommend thread locking all screws (apply to full length of screw) and using an impact drill gun. Always take care with an impact drill gun, especially when screwing the frame to the shell.

## **DIAGRAM:**

STEP 1:

STEP 2:

**COMPLETE:** 