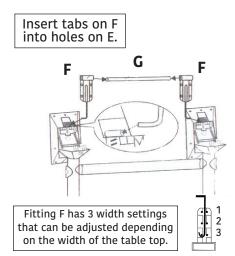

## **DIAGRAM:**

STEP 1:

STEP 4:

**STEP 2:** 

STEP 5:

STEP 3:

**COMPLETE:** 