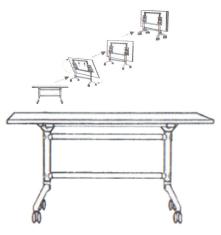

## **DIAGRAM:**

STEP 1:

STEP 4:

**STEP 2:** 

STEP 5:

STEP 3:

**COMPLETE:** 