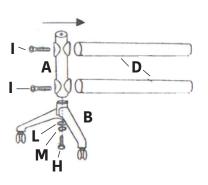

## **DIAGRAM:**

STEP 1:

STEP 4:

**STEP 2:** 

STEP 5:

STEP 3:

**COMPLETE:** 