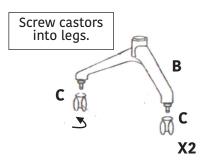

## **DIAGRAM:**

STEP 1:

STEP 4:

**STEP 2:** 

STEP 5:

STEP 3:

**COMPLETE:** 