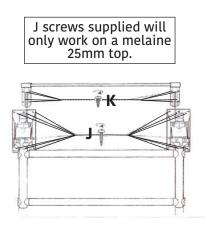

## **DIAGRAM:**

STEP 1:

STEP 4:

**STEP 2:** 

STEP 5:

STEP 3:

**COMPLETE:** 