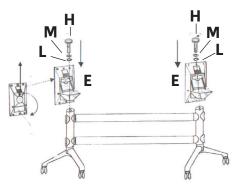

## **DIAGRAM:**

STEP 1:

STEP 4:

**STEP 2:** 

STEP 5:

STEP 3:

**COMPLETE:** 