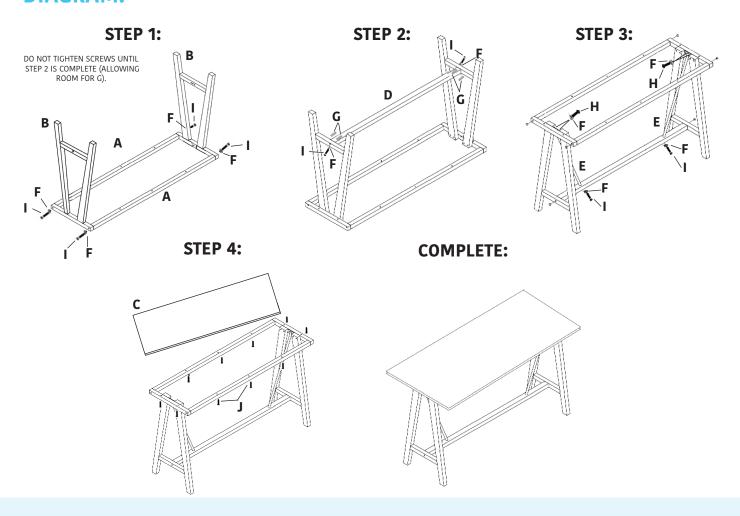

| X10               | NOT<br>INCLUDED | NOT<br>INCLUDED |

## **DIAGRAM:**