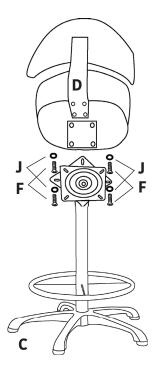

## **PARTS:**

| Α  | В  | С  | D   | E  | F                         | G                         | н                         | -                         | J  | K  | TOOL            | TOOL            | TOOL                  |
|----|----|----|-----|----|---------------------------|---------------------------|---------------------------|---------------------------|----|----|-----------------|-----------------|-----------------------|
|    |    |    | 0 0 |    | HEX HEAD<br>4MM X<br>25MM | HEX HEAD<br>4MM X<br>30MM | HEX HEAD<br>5MM X<br>25MM | HEX HEAD<br>4MM X<br>15MM | 0  |    | DRILL GUN       | 0 THREAD LOCK   | SPANNER               |
| X1 | X1 | X1 | X1  | X1 | Х4                        | X4                        | X4                        | X4                        | X8 | Х4 | NOT<br>INCLUDED | NOT<br>INCLUDED | INCLUDED<br>FOR K NUT |

## **DIAGRAM:**

STEP 1:

C

STEP 2:

STEP 3:

**COMPLETE:** 