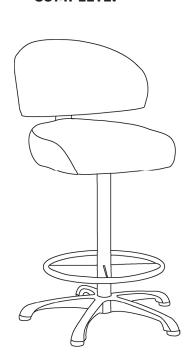

| -                         | J  | K  | TOOL            | TOOL            | TOOL                  |
|----|----|----|-----|----|---------------------------|---------------------------|---------------------------|---------------------------|----|----|-----------------|-----------------|-----------------------|
|    |    |    | 0 0 |    | HEX HEAD<br>4MM X<br>25MM | HEX HEAD<br>4MM X<br>30MM | HEX HEAD<br>5MM X<br>25MM | HEX HEAD<br>4MM X<br>15MM | 0  |    | DRILL GUN       | 0 THREAD LOCK   | SPANNER               |
| X1 | X1 | X1 | X1  | X1 | Х4                        | X4                        | X4                        | X4                        | X8 | Х4 | NOT<br>INCLUDED | NOT<br>INCLUDED | INCLUDED<br>FOR K NUT |

## **DIAGRAM:**

STEP 1:

C

STEP 2:



STEP 3:



**COMPLETE:**