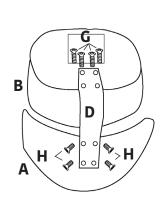

## **PARTS:**

| Α  | В  | С  | D   | E  | F                         | G                         | н                         | -                         | J  | K  | TOOL            | TOOL            | TOOL                  |
|----|----|----|-----|----|---------------------------|---------------------------|---------------------------|---------------------------|----|----|-----------------|-----------------|-----------------------|
|    |    |    | 0 0 |    | HEX HEAD<br>4MM X<br>25MM | HEX HEAD<br>4MM X<br>30MM | HEX HEAD<br>5MM X<br>25MM | HEX HEAD<br>4MM X<br>15MM | 0  |    | DRILL GUN       | 0 THREAD LOCK   | SPANNER               |
| X1 | X1 | X1 | X1  | X1 | Х4                        | X4                        | X4                        | X4                        | X8 | Х4 | NOT<br>INCLUDED | NOT<br>INCLUDED | INCLUDED<br>FOR K NUT |

## **DIAGRAM:**

STEP 1:

C

STEP 2:

STEP 3:

**COMPLETE:** 