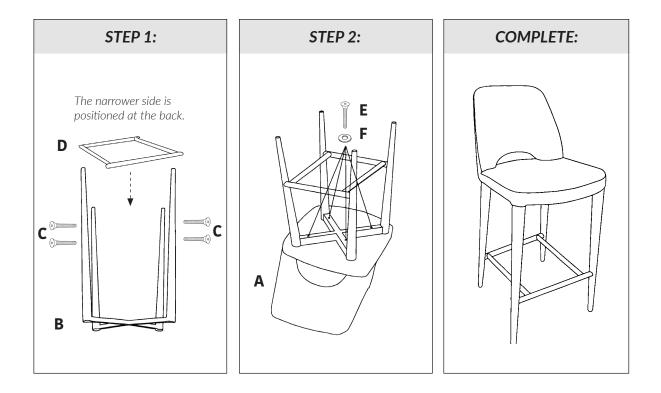

| ipe          |
|                                                                                            |              |
| 4MM HEX HEAD L50MM (C)                                                                     | FOOTRAIL (D) |
| 4MM HEX HEAD L50MM (C)   ())))))))))))))))))))))))))))))))))))                             | FOOTRAIL (D) |
|                                                                                            |              |

## TOOLS (NOT INCLUDED):



We strongly recommend applying thread lock to the full length of all screws and using an impact drill. Scan the QR code with a phone or tablet to access the assembly video.

## WARNING:

Always take care with an impact drill gun, especially when screwing into the frame.

## **INSTRUCTIONS:**