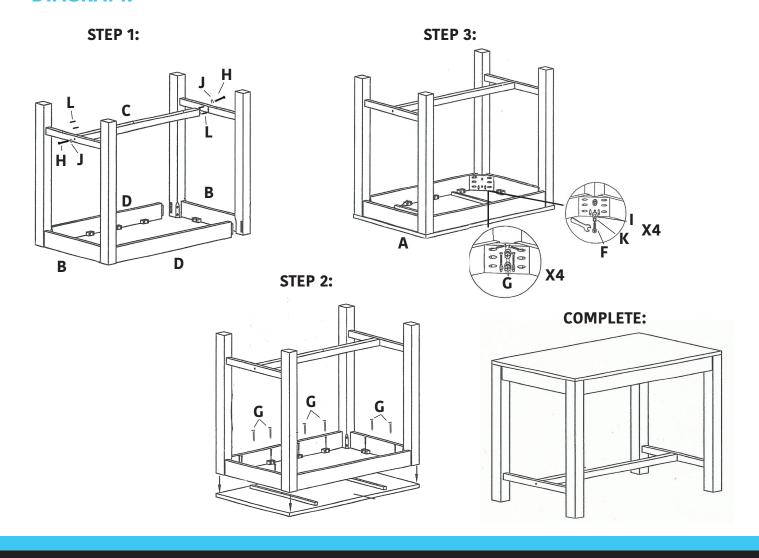

| E     | F  | G                         | Н                  | ı    | J                      | K                      | L  | TOOL                              | TOOL            |
|----|----|----|----|-------|----|---------------------------|--------------------|------|------------------------|------------------------|----|-----------------------------------|-----------------|
|    |    |    |    | 01.00 |    | PHILLIPS<br>HEAD<br>L30MM | HEX HEAD 4MM L45MM | FLAT | M6<br>SPRING<br>WASHER | M8<br>SPRING<br>WASHER |    | IMPACT GUN<br>WITH 13MM<br>SOCKET | WOOD GLUE       |
| X1 | X2 | X1 | X2 | X4    | X8 | X44                       | X2                 | X8   | X2                     | X8                     | Х4 | NOT<br>INCLUDED                   | NOT<br>INCLUDED |

## **DIAGRAM:**